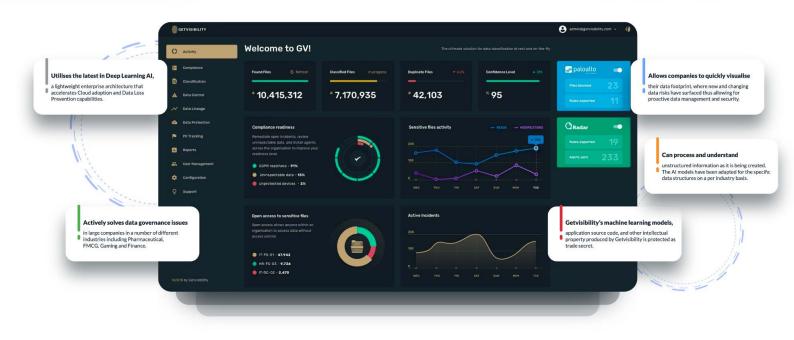

# **Product Sheet**

THE WORLD'S MOST EFFECTIVE DATA GOVERNANCE PLATFORM IN A SINGLE SOLUTION

getvisibility.com





### 4 Steps to Data



## **Protection & Compliance**





#### **GETVISIBILITY Focus**





### **Getvisibility Focus**

- Endpoint agents
- Augmented manual classification
- Email blocking
- Single VM deployment
- Multiple file server sources
- Active directory/LDAP
- ML kernel
- Audit logging and reports

Aug 23, 2018





### Getvisibility Synergy Pro

- Lightweight agent
- Windows desktops
- Supports Office apps
- Visual markings
- ML suggestions

- Metadata tags added
- DLP integration enabled
- Generates central audit log and reports
- Highly configurable

# CORE FEATURE BREAKDOWN

|                                                                             | Synergy Lite | <b>Synergy Pro</b><br>Data<br>classification for<br>teams | <b>Enterprise</b><br>Data Classification at<br>scale across the<br>enterprise and<br>powered by Al |
|------------------------------------