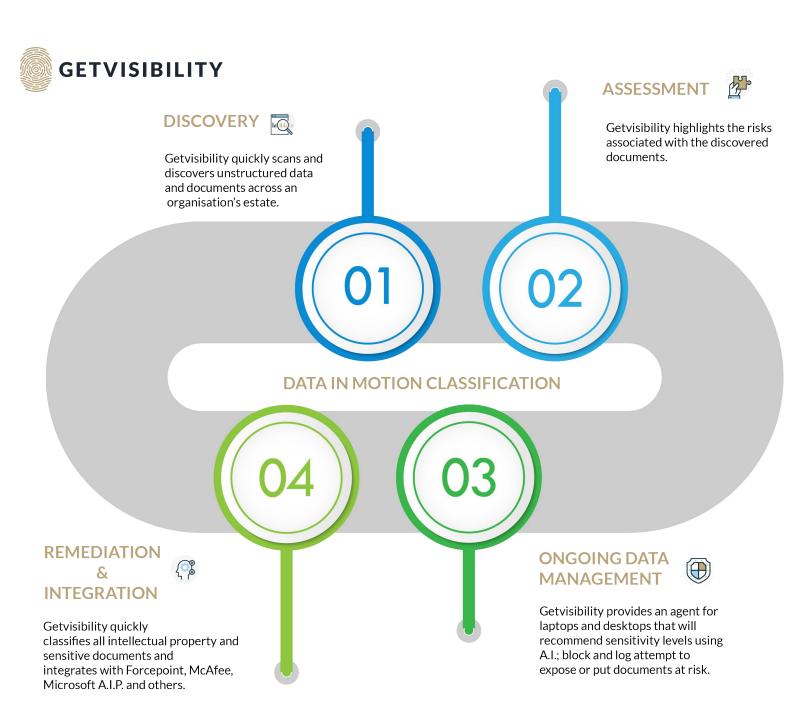

# **Product Sheet**

THE WORLD'S MOST EFFECTIVE DATA GOVERNANCE PLATFORM IN A SINGLE SOLUTION

getvisibility.com





### 4 Steps to Data



## **Protection & Compliance**





#### **GETVISIBILITY Focus**





### **Getvisibility Focus**

- Endpoint agents
- Augmented manual classification
- Email blocking
- Single VM deployment
- Multiple file server sources
- Active directory/LDAP
- ML kernel
- Audit logging and reports

Aug 23, 2018





### Getvisibility Synergy Pro

- Lightweight agent
- Windows desktops
- Supports Office apps
- Visual markings
- ML suggestions

- Metadata tags added
- DLP integration enabled
- Generates central audit log and reports
- Highly configurable

# CORE FEATURE BREAKDOWN

|                                                                             | Synergy Lite | <b>Synergy Pro</b><br>Data<br>classification for<br>teams | <b>Enterprise</b><br>Data Classification at<br>scale across the<br>enterprise and<br>powered by Al |
|--