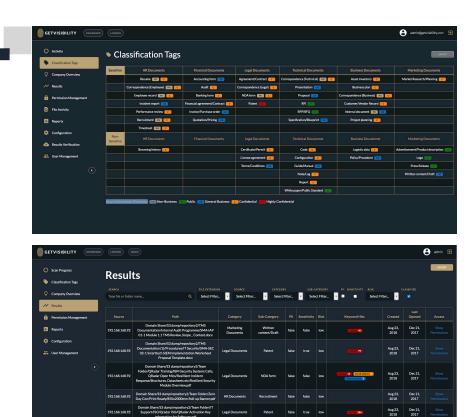

# **Product Sheet**

THE WORLD'S MOST EFFECTIVE DATA GOVERNANCE PLATFORM IN A SINGLE SOLUTION

getvisibility.com





### 4 Steps to Data



## **Protection & Compliance**





#### **GETVISIBILITY Focus**





### **Getvisibility Focus**

- Endpoint agents
- Augmented manual classification
- Email blocking
- Single VM deployment
- Multiple file server sources
- Active directory/LDAP
- ML kernel
- Audit logging and reports

Aug 23, 2018





### Getvisibility Synergy Pro

- Lightweight agent
- Windows desktops
- Supports Office apps
- Visual markings
- ML suggestions

- Metadata tags added
- DLP integration enabled
- Generates central audit log and reports
- Highly configurable

# CORE FEATURE BREAKDOWN

|                                                                             | Synergy Lite | <b>Synergy Pro</b><br>Data<br>classification for<br>teams | <b>Enterprise</b><br>Data Classification at<br>scale across the<br>enterprise and<br>powered by Al |
|--------------------------------------