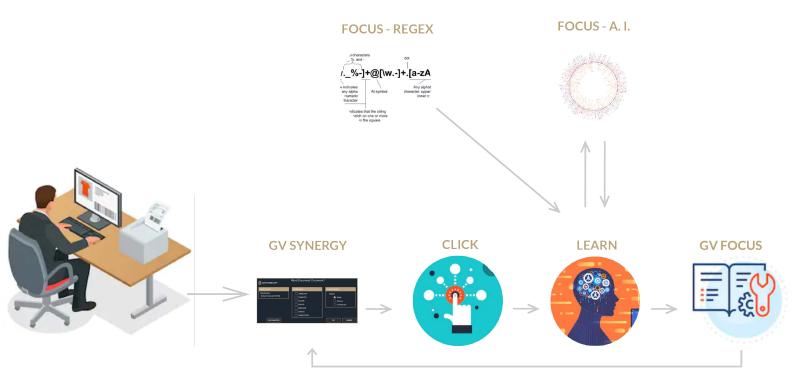

### 4 Steps to Data

#### **GETVISIBILITY Focus**

### **Getvisibility Focus**

- Endpoint agents
- Augmented manual classification
- Email blocking
- Single VM deployment
- Multiple file server sources
- Active directory/LDAP
- ML kernel
- Audit logging and reports

### Getvisibility Synergy Pro

- Lightweight agent
- Windows desktops
- Supports Office apps
- Visual markings
- ML suggestions

- Metadata tags added
- DLP integration enabled
- Generates central audit log and reports
- Highly configurable